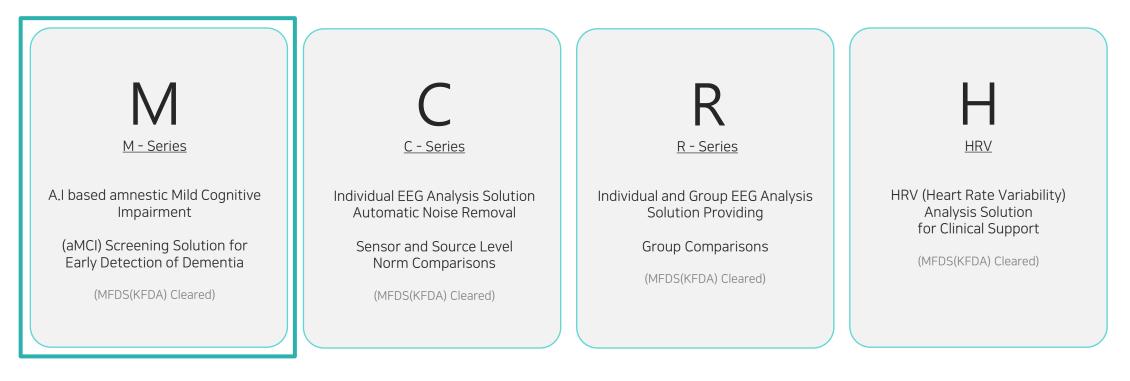

#### AI Solution for Clinical Support

Pre-clinical Screening of aMCI (MFDS(KDFA) Cleared)

**0~50%**: Within Normal Limit | **50~60%**: SCD with Amyloid (+) or Preclinical Alzheimer's Disease | **60~70%**: MCI without Amyloid (+) | **70~85%**: MCI with Amyloid (+) or AD-MCI or Prodromal Stage of Alzheimer's Dementia | **85~100%**: Alzheimer's Dementia