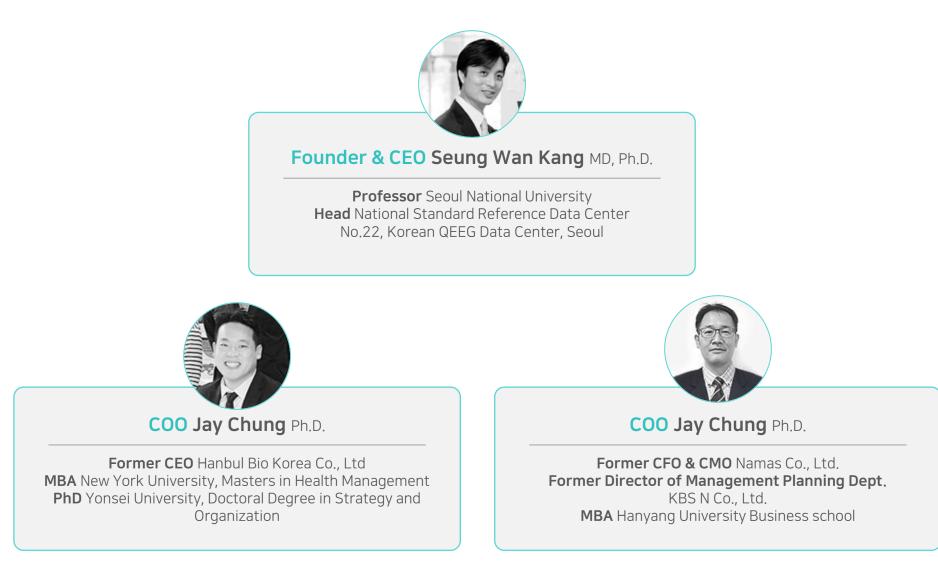

## LEADERESHIP TEAM

# **Digital EEG Analysis Solution**

Jun sik Kim PhD

Dong Suck Han MD

#### **Biomarker for Dementia**

MD PhD

Yong Chul Yoon MD PhD