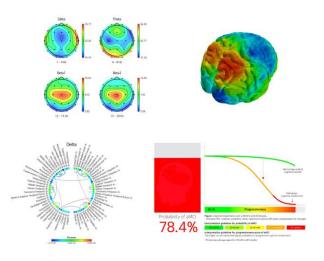

#### AI Solution for Clinical Support

Pre-clinical Screening of aMCI (MFDS(KDFA) Cleared)

**0~50%**: Within Normal Limit | **50~60%**: SCD with Amyloid (+) or Preclinical Alzheimer's Disease | **60~70%**: MCI without Amyloid (+) | **70~85%**: MCI with Amyloid (+) or AD-MCI or Prodromal Stage of Alzheimer's Dementia | **85~100%**: Alzheimer's Dementia

#### **Providing Analytical Results**

isyncbrain.com

• Scale per channel:70 µV 2

4

6