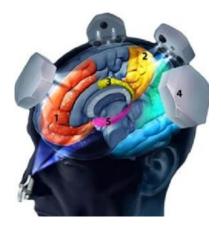

## D<sup>O</sup> How iMediSync Works

With advanced EEG (brainwaves) analytics, our AI driven cloud-based platform overcomes the challenge

## ABOUT iMediSync

Specializing in Advanced EEG Analysis : Cloud-based, AI-driven, Norm-matched, Sex/Age-Specific