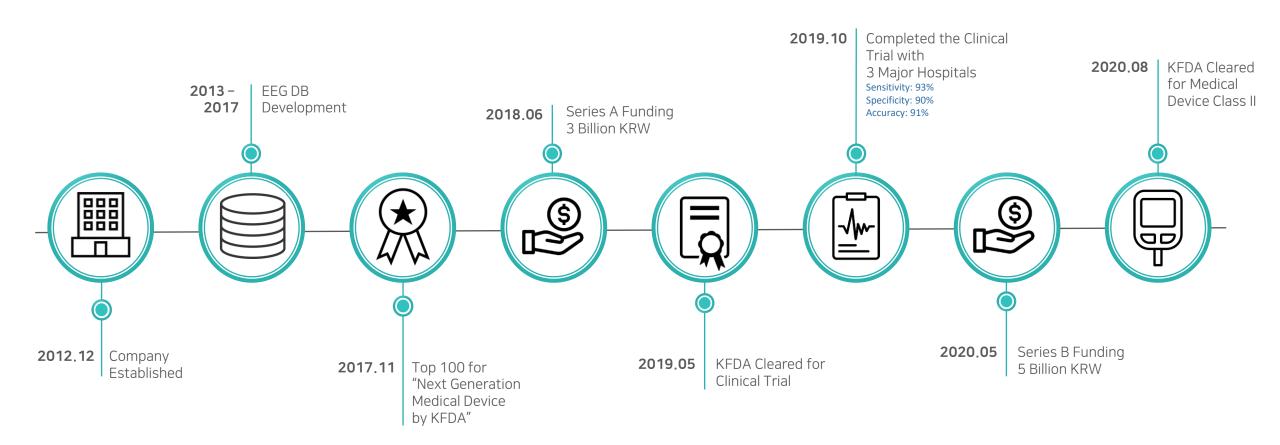

AI-DRIVEN EARLY DETECTION THERAPEUTIC PLATFORM FOR OPTIMAL BRAIN HEALTH

### FOR INSURANCE

## D<sup>O</sup> What iMediSync is

Specializing in the early detection of neurological and mental disorders

### D<sup>o</sup> The Challenge

Early detection is the key for proper treatment; however, few indicators of neurological disorders have been discovered

## D<sup>O</sup> How iMediSync Works

With advanced EEG (brainwaves) analytics, our AI driven cloud-based platform overcomes the challenge

## ABOUT iMediSync

Specializing in Advanced EEG Analysis : Cloud-based, AI-driven, Norm-matched, Sex/Age-Specific





#### **QEEG Guided Individualized Mental Healthcare Platform**





Cloud Service Access anywhere, anytime



Fast & Easy Upload, receive report in minutes



Science-based Advanced analysis & provision of references

#### AI Solution for Clinical Support

Pre-clinical Screening of aMCI (MFDS(KDFA) Cleared)



**0~50%**: Within Normal Limit | **50~60%**: SCD with Amyloid (+) or Preclinical Alzheimer's Disease | **60~70%**: MCI without Amyloid (+) | **70~85%**: MCI with Amyloid (+) or AD-MCI or Prodromal Stage of Alzheimer's Dementia | **85~100%**: Alzheimer's Dementia

## HOW TO USE iSyncBrain





#### **EEG Measure**

8

10

12

#### **Uploading to Cloud Platform**

#### **Providing Analytical Results**

isyncbrain.com



• Scale per channel:70 µV 2

4

6

## **RESULT OF VALIDATION C