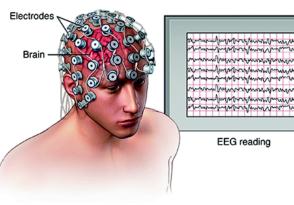

#### Electroencephalogram (EEG)

#### **2nd Generation EEG Device**

Conventional EEG Device

iSyncWave™

QEEG + Neuromodulation